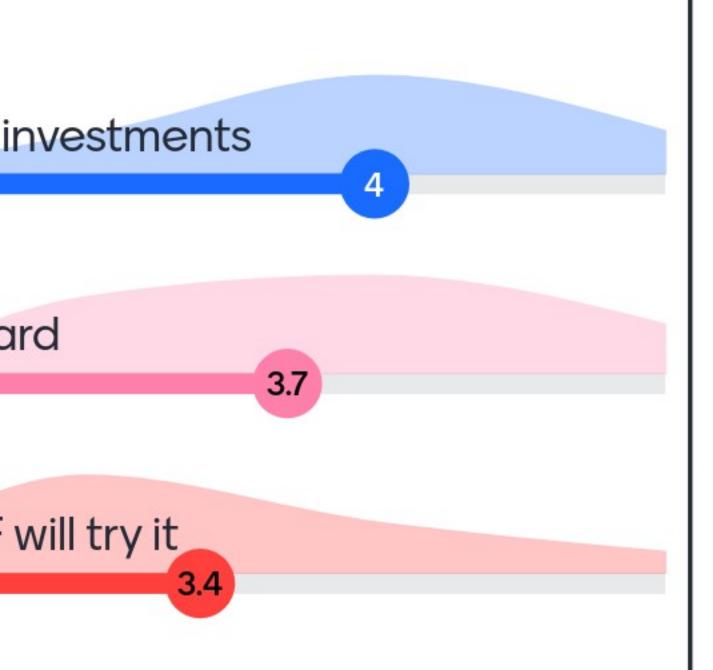

### What do you think?

Strongly disagree

WEF is making the right investments

Your ideas are being heard

If you have an idea WEF will try it

# Strongly agree