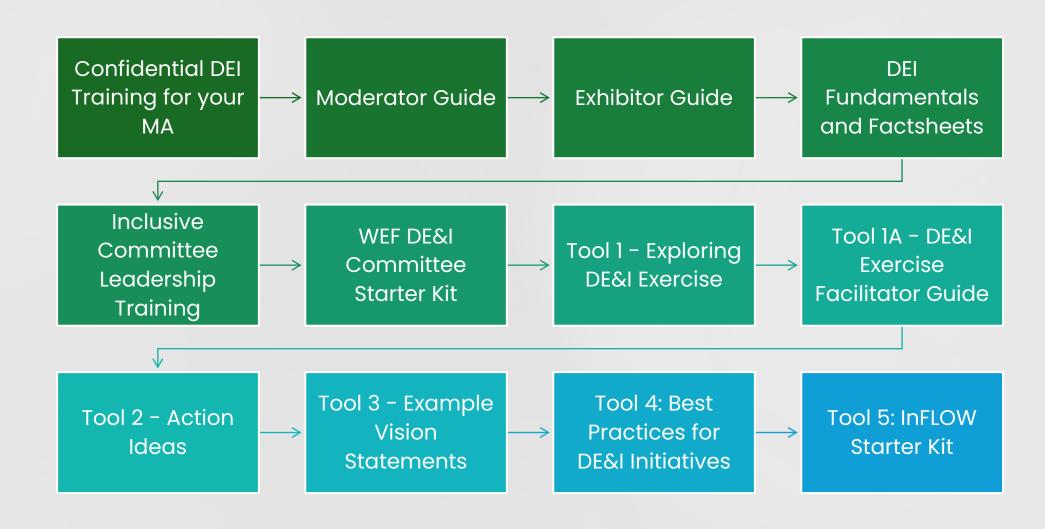

rs <u>within your MA</u>. We encourage <u>Delegates-at-Large</u> to complete this survey.





# HOD of the Future - Emerging Leaders Work Group Survey - Delegate & or MA

ALL members of any MA are encouraged complete this survey:

House of Delegates - Emerging Leaders Survey (General Membership) (google.com)

Please complete the survey and share with members of your MA to complete as well – help us reach as many people as possible!







## Let the show begin...

https://www.linkedin.com/posts/water-environment-federation thanks-to-everyone-who-came-out-to-wefmax-activity-7203425231221231616-UGji?utm source=share&utm medium=member desktop



connecting ideas inspiring leaders

Celebrating 50 Years in 2024

## Virtual WEFMAX

Diversity, Equity & Inclusion
Spotlight



#### WEF Resources





# Political Pushback to Diversity, Equity & Inclusion

Entities are actively working to short-circuit DEI gains

- Shuttering venture capitalist grant programs for small, women, and minority owned businesses
- Influencing school curriculum to intentionally misrepresent historic events
- Targeting scholarships that aim to support first-generation, women, minority, indigenous, LGBTQ+, and disabled students

#### WEF is Taking a Different Approach



Attract and develop a diverse and passionate water workforce



Cultivate a purpose-drive community to sustainably solve water challenges for all



Lead the transformation to the Circular Water Economy





## Tips and Tricks to Protect and Promote DFI

Focus on your mission, your why, and track impacts



If DEI is truly baked into the foun