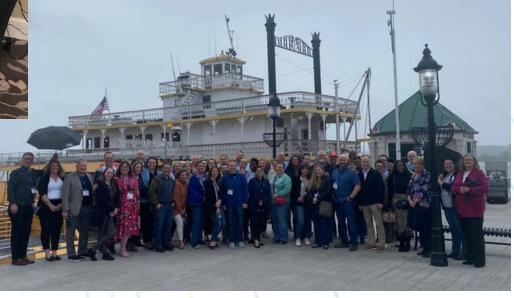

## St. Petersburg, FL Leadership of the Future "Young Professionals/Emerging Leaders" (May 29-31)

193 Attended from 36 MAs
44% were a First Time Attendee
Evaluations → 87 Net Promotor Score

### Y'all came from everywhere, eh!

Alexandria, VA

Park City, UT

St. Petersburg, FL